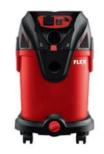

#### VC 6 L MC 18.0

(without battery pack)

#### Portable Vacuum Cleaner

Battery Powerful, Portable and Lightweight

| Max Volume Flow Max    | 1400 l/min 12000     |
|------------------------|----------------------|
| Vacuum Filter Surface  | Pa3000 cm² 6         |
| Bucket Volume          | l 240x200x400 mm 3.3 |
| Dimensions (L x W x H) | kg                   |