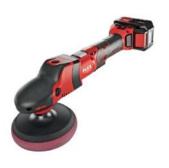

#### XFE 15 150 18.0-EC

#### Eccentric Polishing Machine

| Polishing Disc Maximum           |                         |  |
|----------------------------------|-------------------------|--|
| Diameter No Load Speed           | 2300-3800 rpm 150 mm 12 |  |
| Back Plate Dimensions            | mm                      |  |
| Eccentricity Dimensions (L       |                         |  |
| x W x H) Weight (without battery | 442x357x253 mm 2.2 kg   |  |

#### centric Polishing Machine

| Polishing Disc Maximum           | 160 mm                |
|----------------------------------|-----------------------|
| Diameter No Load Speed           | 150-1450 rpm 160 mm   |
| Back Plate Dimensions            | 14 mm                 |
| Eccentricity Dimensions (L       |                       |
| x W x H) Weight (without battery | 442x357x253 mm 2.2 kg |