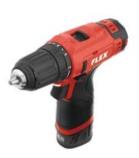

### FX1151-2A

| 24V lithium battery brushless two-                          |
|-------------------------------------------------------------|
| speed drill Compact design, long battery life, high torque, |

carbide metal chuck, durable and reliable

| No-load speed            | Low speed: 0-600 rpm High speed: |  |
|--------------------------|----------------------------------|--|
|                          | 0-2200 rpm 85 Nm 13 mm 174 mm 76 |  |
| Maximum                  | mm 212 mm                        |  |
| Torque Drilling          | 1.5 kg                           |  |
| Diameter                 |                                  |  |
| Length Width             |                                  |  |
| Height Weight            |                                  |  |
| (excluding battery pack) |                                  |  |