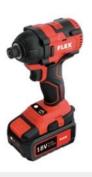

#### AP 18.0/4.0

#### Pack 4.0

Battery pack power 0.72 kg at weight 80 Wh

#### AP 18.0/5.0

Pack 5.0

| Battery pack power | 104 Wh 0.72 |
|--------------------|-------------|
|                    |             |
| weight             | kg          |