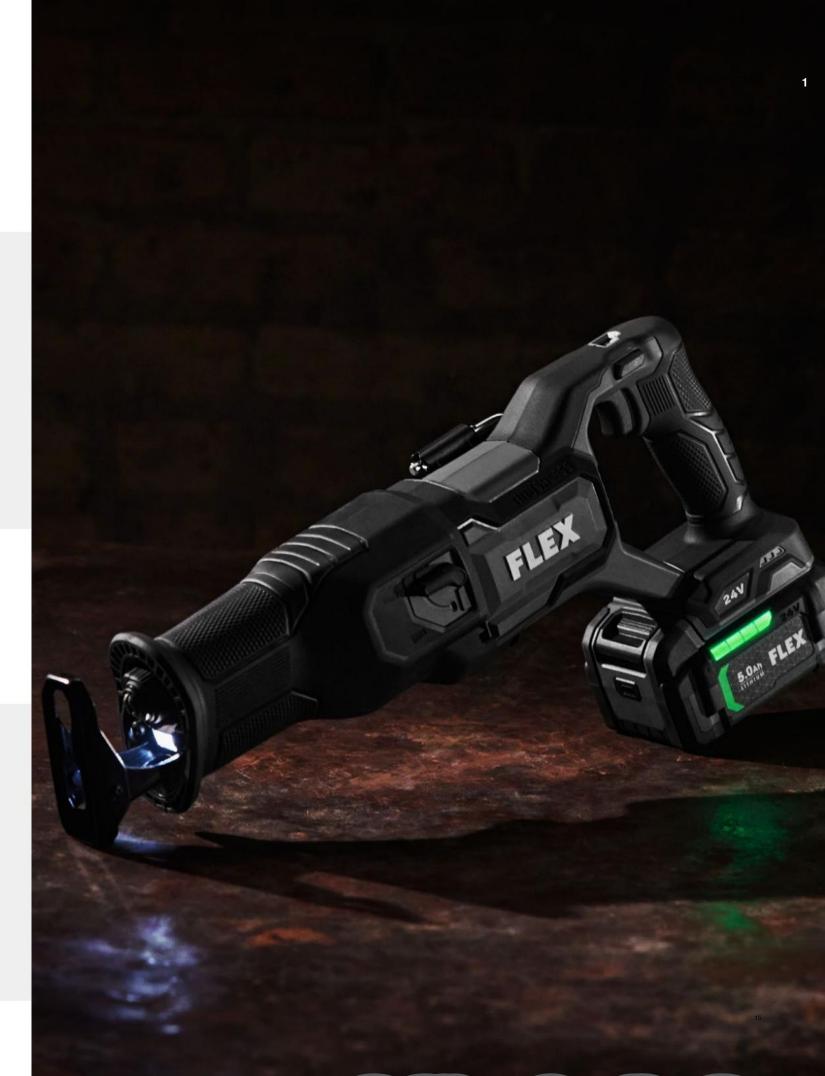

### FX2271-1C

| 24V lithium battery brushless reciprocating          |
|------------------------------------------------------|
| has long cutting battery life, comfortable operation |
| and fast cutting speed                               |

| 0-3000 rpm Aluminium:   |
|-------------------------|
|                         |
| 25mm Metal Tube:        |
| 150mm Wood: 300mm 446mm |
| 87mm 167mm 3.3kg        |
|                         |
|                         |
|                         |
|                         |
|                         |