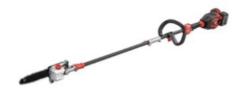

#### GPS 20 18.0×2-EC

| high branch saw b |
|-------------------|
|-------------------|

to extension rod, stepless speed regulation, adjustable

working head angle

| Guide plate                            | 25 cm 13       |
|----------------------------------------|----------------|
| length Chain                           | m/s 150 ml 5.2 |
|                                        | kg             |
| volume weight (excluding battery pack) |                |
|                                        |                |