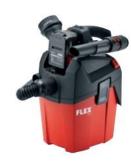

#### VC 6 L MC 18.0

(without battery pack)

#### Portable Vacuum Cleaner

Battery Powerful, Portable and Lightweight

| Max Volume Flow Max    | 1400 l/min 12000     |
|------------------------|----------------------|
| Vacuum Filter Surface  | Pa3000 cm² 6         |
| Bucket Volume          | l 240x200x400 mm 3.3 |
| Dimensions (L x W x H) | kg                   |