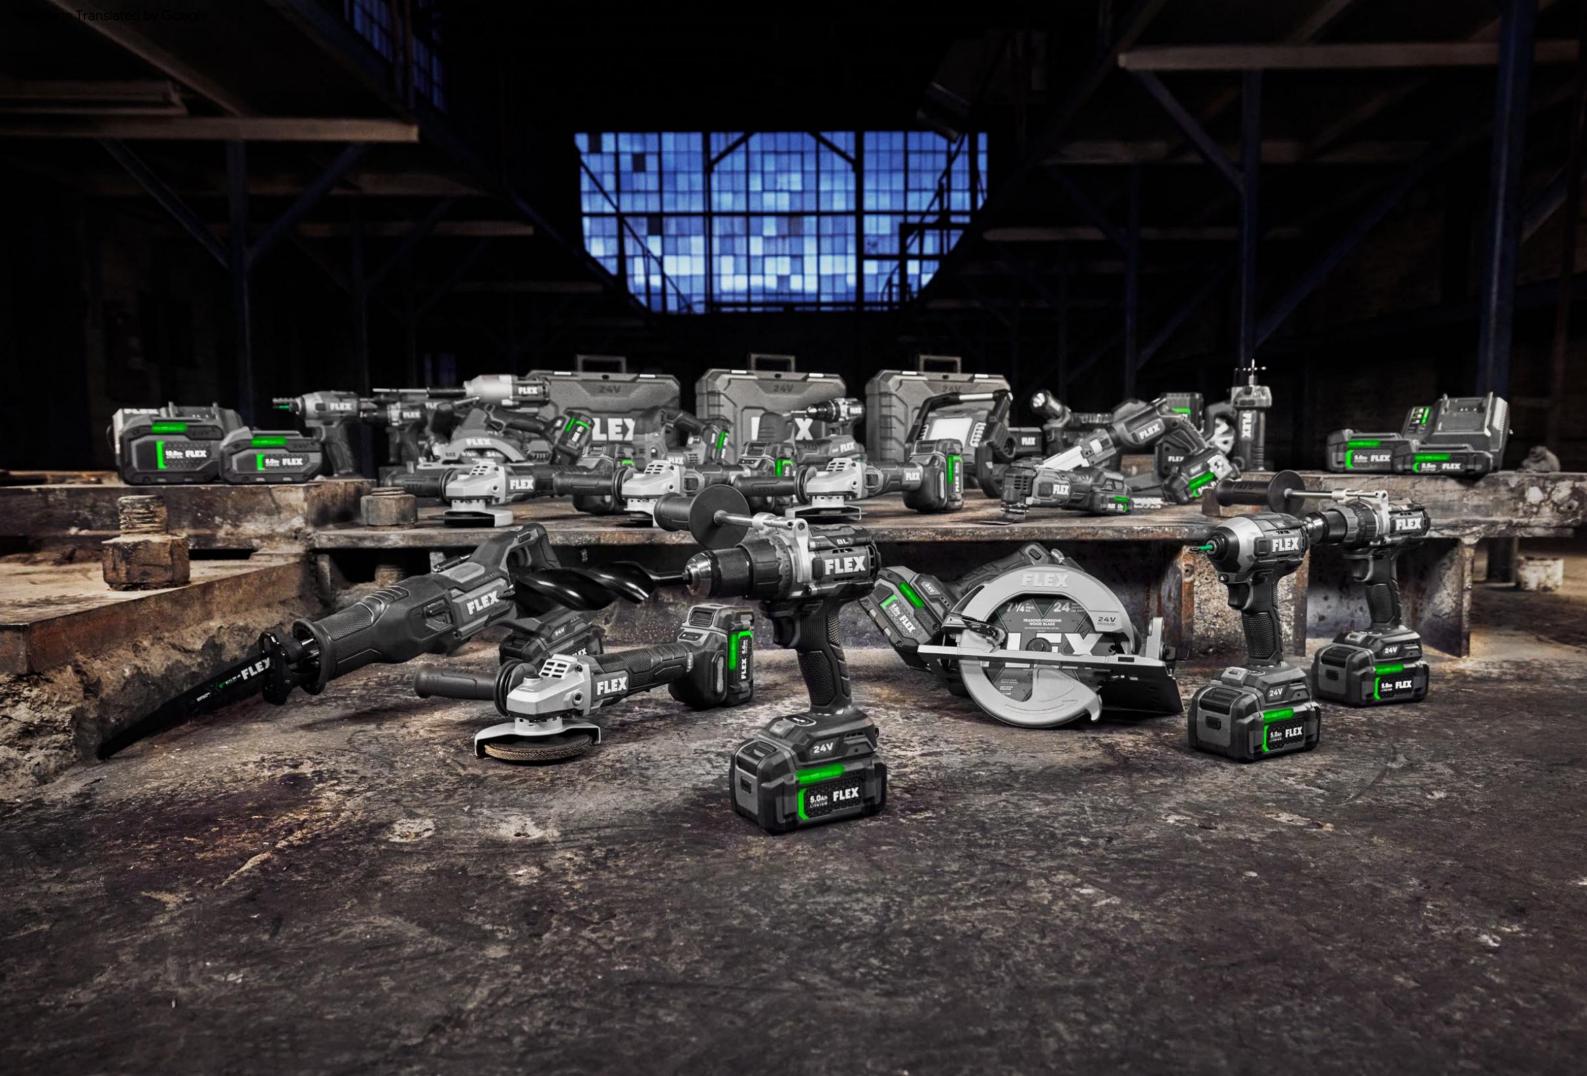

#### FLEX Industrial Series

| 4V Lithium Power Tools Series  | 88 |
|--------------------------------|----|
| LEX Professional Series        | 20 |
| 0.8V Lithium Power Tool Series | 20 |
| 8V Lithium Power Tool Series   | 23 |
| ommunication tool series       | 34 |
| ther surrounding               | 39 |