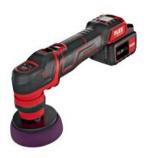

#### Eccentric Polishing Machine

| Polishing Disc Maximum           |                         |  |
|----------------------------------|-------------------------|--|
| Diameter No Load Speed           | 2300-3800 rpm 150 mm 12 |  |
| Back Plate Dimensions            | mm                      |  |
| Eccentricity Dimensions (L       |                         |  |
| x W x H) Weight (without battery | 442x357x253 mm 2.2 kg   |  |