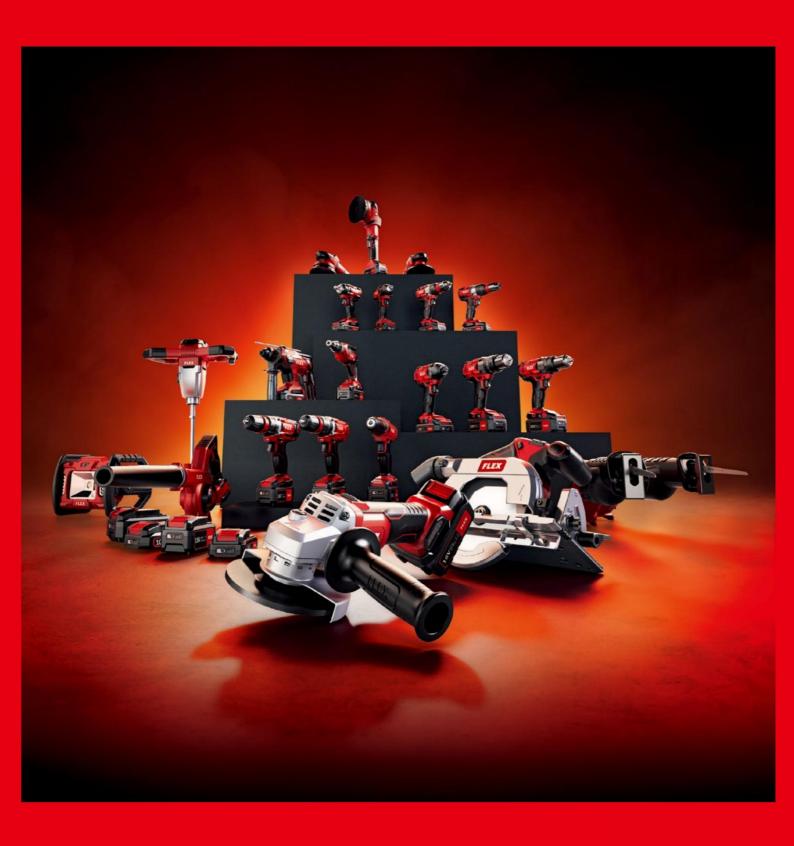

#### FLEX Industrial Series

| 4V Lithium Power Tools Series  | 88 |
|--------------------------------|----|
| LEX Professional Series        | 20 |
| 0.8V Lithium Power Tool Series | 20 |
| 8V Lithium Power Tool Series   | 23 |
| ommunication tool series       | 34 |
| ther surrounding               | 39 |