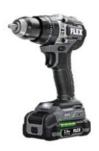

### FX1151-2A

| 24V lithium battery brushless two-                          |
|-------------------------------------------------------------|
| speed drill Compact design, long battery life, high torque, |

carbide metal chuck, durable and reliable

| No-load speed            | Low speed: 0-600 rpm High speed: |  |
|--------------------------|----------------------------------|--|
|                          | 0-2200 rpm 85 Nm 13 mm 174 mm 76 |  |
| Maximum                  | mm 212 mm                        |  |
| Torque Drilling          | 1.5 kg                           |  |
| Diameter                 |                                  |  |
| Length Width             |                                  |  |
| Height Weight            |                                  |  |
| (excluding battery pack) |                                  |  |