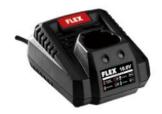

#### CA 18.0-F

#### Charger 190

Air Cooling System, LED Display, Real

Time Display of Remaining Time for Full Charge

| Output Voltage         | 12/18 volts     |
|------------------------|-----------------|
| Input Power            | 190 watts       |
| Chargeable Temperature | 5-40 degrees    |
| Range Weight           | Celsius 0.89 kg |