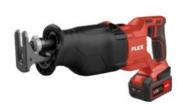

### FX2271-1C

| 24V lithium battery brushless reciprocating          |
|------------------------------------------------------|
| has long cutting battery life, comfortable operation |
| and fast cutting speed                               |

| 0-3000 rpm Aluminium:   |
|-------------------------|
|                         |
| 25mm Metal Tube:        |
| 150mm Wood: 300mm 446mm |
| 87mm 167mm 3.3kg        |
|                         |
|                         |
|                         |
|                         |
|                         |