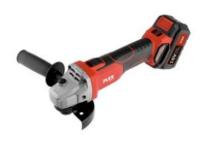

### FX3171A-Z

| 24V lithium battery brushless angle grinder |                                                     |
|---------------------------------------------|-----------------------------------------------------|
| with high speed, ergonomic design,          |                                                     |
| comfortable operation and low vibration     |                                                     |
|                                             |                                                     |
| Disc Diameter                               | 115 - 125 mm 16 mm                                  |
| Output Shaft                                |                                                     |
| Dimensions No-                              | 3500/5000/7000/10000 rpm 320 mm 105 mm 80 mm 1.9 kg |
| Load Speed Length                           |                                                     |
| Width Height Weight                         |                                                     |
| (excluding battery                          |                                                     |
| pack)                                       |                                                     |