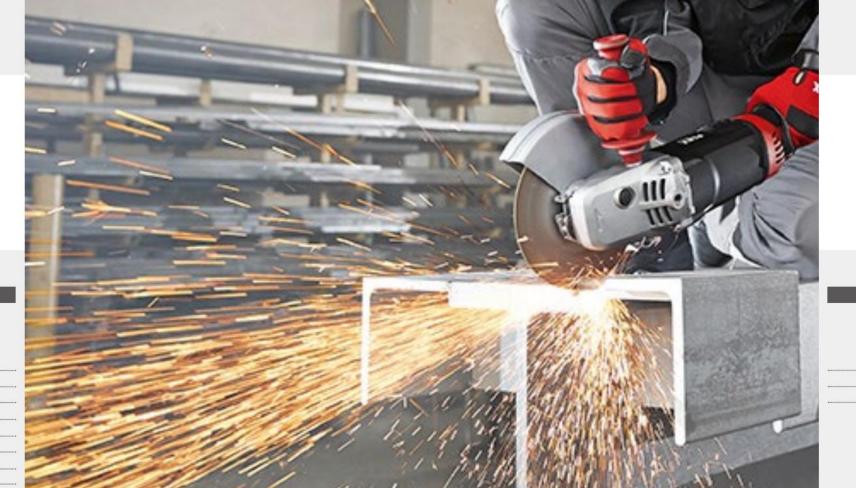

### FX3171A-Z

| 24V lithium battery brushless angle grinder |                                                     |
|---------------------------------------------|-----------------------------------------------------|
| with high speed, ergonomic design,          |                                                     |
| comfortable operation and low vibration     |                                                     |
|                                             |                                                     |
| Disc Diameter                               | 115 - 125 mm 16 mm                                  |
| Output Shaft                                |                                                     |
| Dimensions No-                              | 3500/5000/7000/10000 rpm 320 mm 105 mm 80 mm 1.9 kg |
| Load Speed Length                           |                                                     |
| Width Height Weight                         |                                                     |
| (excluding battery                          |                                                     |
| pack)                                       |                                                     |

### FX3181A-Z

| with high speed, ergonomic design,      |                                                     |
|-----------------------------------------|-----------------------------------------------------|
| comfortable operation and low vibration |                                                     |
| Disc Diameter                           | 115- 125mm 16mm                                     |
| Output Shaft                            |                                                     |
| No-Load Speed                           | 3500/5000/7000/10000 rpm 320mm 105mm 80mm 1.9kg sid |
| Length Width                            | switch                                              |
| Height Weight                           |                                                     |
| (excluding                              |                                                     |