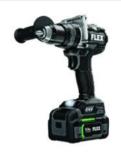

### FX1351-2A

| 24V Lithium Electric Brushless Impact           |
|-------------------------------------------------|
| Driver Compact design, can be operated in small |
| spaces, long battery life and high torque       |

| No-load speed,                  | 0-3400 rpm 0-4000 cycles/ |
|---------------------------------|---------------------------|
| impact                          | min 203 Nm 6 mm 131 mm    |
| frequency,                      | 77 mm 205                 |
| maximum                         | mm 1.1 kg                 |
| torque, chuck                   |                           |
| diameter, length,               |                           |
| width, height,                  |                           |
| weight (excluding battery pack) |                           |