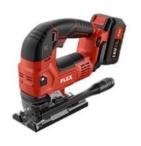

### FX2231-Z

| 24V Lithium Electric Brushless D Handle           |  |
|---------------------------------------------------|--|
| Jigsaw Precise Cut, Quick Blade Change, LED Light |  |

| Stroke                 | 25mm                           |
|------------------------|--------------------------------|
| No-load Stroke Speed   | 0-3500 strokes/min Metal: 10mm |
| Cut Material Thickness | Aluminium: 20mm                |
|                        | Wood: 120mm 245mm              |
|                        | 76.6mm 204.8mm 2.3kg           |
| Length                 |                                |
| width                  |                                |
| height                 |                                |