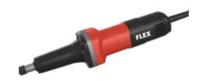

#### L 4-33 6

### 6mm straight grinder

ody is siiiii and light, hard rubber neat insulation

sheath is comfortable to use, high precision chuck, suitable for fine carving

| Rated Input Power Rated | 400 watt          |
|-------------------------|-------------------|
| Speed Working Chuck     | 33000 rpm 6 mm 25 |
| Diameter Grinding Wheel | mm 1.2            |
| Maximum Diameter        | kg rear           |
| Weight Remarks          | switch            |