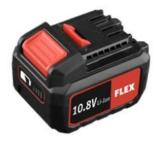

### AP 10.8/1.5

| 10.8V Li-ion battery |  |
|----------------------|--|
| nack 1.5Ah           |  |

| Battery pack      | 1.5Ah  |
|-------------------|--------|
| capacity Battery  | 18Wh   |
| pack power weight | 0.19kg |

### AP 10.8/2.0

| 10.8V Li-ion battery |
|----------------------|
| 0.041-               |

| Battery pack      | 2.0Ah  |
|-------------------|--------|
| capacity Battery  | 24Wh   |
| pack power weight | 0.19ka |

### AP 10.8/2.5

ack 2.5Ah

| Battery pack power                           |                                         |
|----------------------------------------------|-----------------------------------------|
| weight                                       | 0.4 kg                                  |
| <b>*************************************</b> | *************************************** |

### AP 10.8/4.0

10.8V Li-ion battery

ck 4.0 **Ah** 

| Battery pack power | 0.42 kg at |
|--------------------|------------|
|                    |            |
| weight             | 80 Wh      |