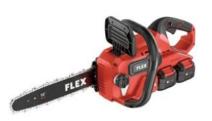

#### GCS 30 18.0×2-EC

| Diusiliess Olic | iiiisav | Diusiii |       |       |     |  |
|-----------------|---------|---------|-------|-------|-----|--|
| Anti-Kickback,  | Hiah    | Quality | Guide | Plate | and |  |

-. .

| Guide plate      | 40 cm 12 m/     |
|------------------|-----------------|
| length Chain     | s 150 ml 3.9 kg |
| speed oil bottle |                 |