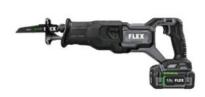

### FX2271-1C

| 24V lithium battery brushless reciprocating          |
|------------------------------------------------------|
| has long cutting battery life, comfortable operation |
| and fast cutting speed                               |

| 0-3000 rpm Aluminium:   |
|-------------------------|
|                         |
| 25mm Metal Tube:        |
| 150mm Wood: 300mm 446mm |
| 87mm 167mm 3.3kg        |
|                         |
|                         |
|                         |
|                         |
|                         |