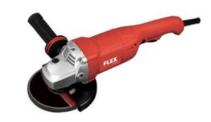

### L 15-10 150

### 150mm side switch short shank angle grinder

High power, strong overload capacity, special constant speed for

heavy load conditions, efficient grinding

| Rated Input Power Rated | 1500 watts  |
|-------------------------|-------------|
| Speed Spindle Diameter  | 9700 rpm    |
| Grinding Disc Diameter  | M14         |
| Weight Remarks          | 150mm 2.1kg |
|                         | side switch |