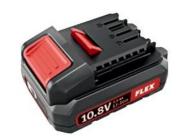

### AP 10.8/1.5

| 10.8V Li-ion battery |  |
|----------------------|--|
| nack 1.5Ah           |  |

| Battery pack      | 1.5Ah  |
|-------------------|--------|
| capacity Battery  | 18Wh   |
| pack power weight | 0.19kg |

### AP 10.8/2.0

| 10.8V Li-ion battery |
|----------------------|
| 0.041-               |

| Battery pack      | 2.0Ah  |
|-------------------|--------|
| capacity Battery  | 24Wh   |
| pack power weight | 0.19ka |

### AP 10.8/2.5

ack 2.5Ah

| Battery pack power                           |                                         |
|----------------------------------------------|-----------------------------------------|
| weight                                       | 0.4 kg                                  |
| <b>*************************************</b> | *************************************** |

### AP 10.8/4.0

10.8V Li-ion battery

ck 4.0 **Ah** 

| Battery pack power | 0.42 kg at |
|--------------------|------------|
|                    |            |
| weight             | 80 Wh      |