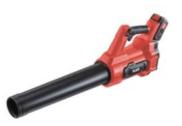

### FX5131-Z

| The 24V lithium battery work light has                                   |                                |
|--------------------------------------------------------------------------|--------------------------------|
| high brightness, and the lamp head can be rotated 360 degrees and can be |                                |
| adjusted to accurately illuminate the work area.                         |                                |
|                                                                          |                                |
| Brightness                                                               | 2000 lumens                    |
| value Endurance                                                          | 5.0Ah battery pack 5 hours 360 |
| time Rotation                                                            | degrees                        |
| angle Weight (excluding battery pack)                                    | 2.6 kg                         |