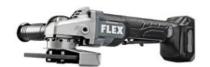

### FX3171A-Z

| 24V lithium battery brushless angle grinder |                                                     |
|---------------------------------------------|-----------------------------------------------------|
| with high speed, ergonomic design,          |                                                     |
| comfortable operation and low vibration     |                                                     |
|                                             |                                                     |
| Disc Diameter                               | 115 - 125 mm 16 mm                                  |
| Output Shaft                                |                                                     |
| Dimensions No-                              | 3500/5000/7000/10000 rpm 320 mm 105 mm 80 mm 1.9 kg |
| Load Speed Length                           |                                                     |
| Width Height Weight                         |                                                     |
| (excluding battery                          |                                                     |
| pack)                                       |                                                     |