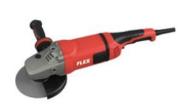

### L 26-6 230 230

#### 230mm long shank angle grinder

2600 watts high power, dedicated for heavy duty conditions

| Rated Input Power   | 2600 watts |
|---------------------|------------|
| Rated Speed Spindle | 6500 rpm   |
| Diameter Disc       | M14        |
| Diameter Weight     | 230 mm 5.6 |
|                     | kg         |