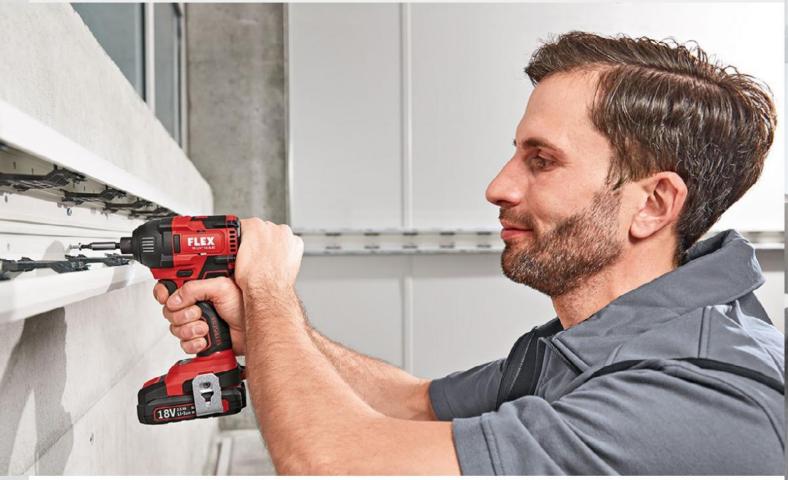

### ID 1/4" 18.0-EC

#### 18V lithium battery brushless screwdriver

ushless motor, three-speed torque adjustment,

nomport hady

| Collet Specification | 6.35 (1/4") mm           |
|----------------------|--------------------------|
| Bolt Specification   | M6-M14                   |
| No-load Speed        | 0-2500 rpm 0-3300 times/ |
| Shock Frequency      | min 200 N·m 1.1 kg       |
|                      |                          |