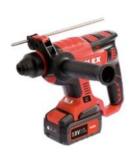

### FX1531-1C

24V lithium battery brushless

hamma compact and lightweight design, high efficiency, brushless motor, long battery life

| No-load speed,           | 0-1400 rpm     |
|--------------------------|----------------|
| impact                   | 0-4500 cycles/ |
| frequency,               | min 1.7        |
| impact energy,           | joules 22 mm   |
| drilling diameter,       | SDS-plus       |
| chuck device,            | 281 mm         |
| length, width,           | 81 mm          |
| height, weight           | 197.4 mm       |
| (excluding battery pack) | 2.1 kg         |