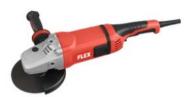

#### 14 0 150

### grinder profess

enhanced motor more

power, stronger power for

heavy load conditions

| Rated Input Power   | 1560 watts |
|---------------------|------------|
| Rated Speed Spindle | 9000 rpm   |
| Diameter Disc       | M14        |
| Diameter Weight     | 150 mm 2.7 |
|                     | kg         |