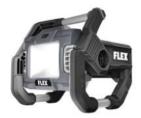

### FX5131-Z

| The 24V lithium battery work light has                                   |                                |
|--------------------------------------------------------------------------|--------------------------------|
| high brightness, and the lamp head can be rotated 360 degrees and can be |                                |
| adjusted to accurately illuminate the work area.                         |                                |
|                                                                          |                                |
| Brightness                                                               | 2000 lumens                    |
| value Endurance                                                          | 5.0Ah battery pack 5 hours 360 |
| time Rotation                                                            | degrees                        |
| angle Weight (excluding battery pack)                                    | 2.6 kg                         |