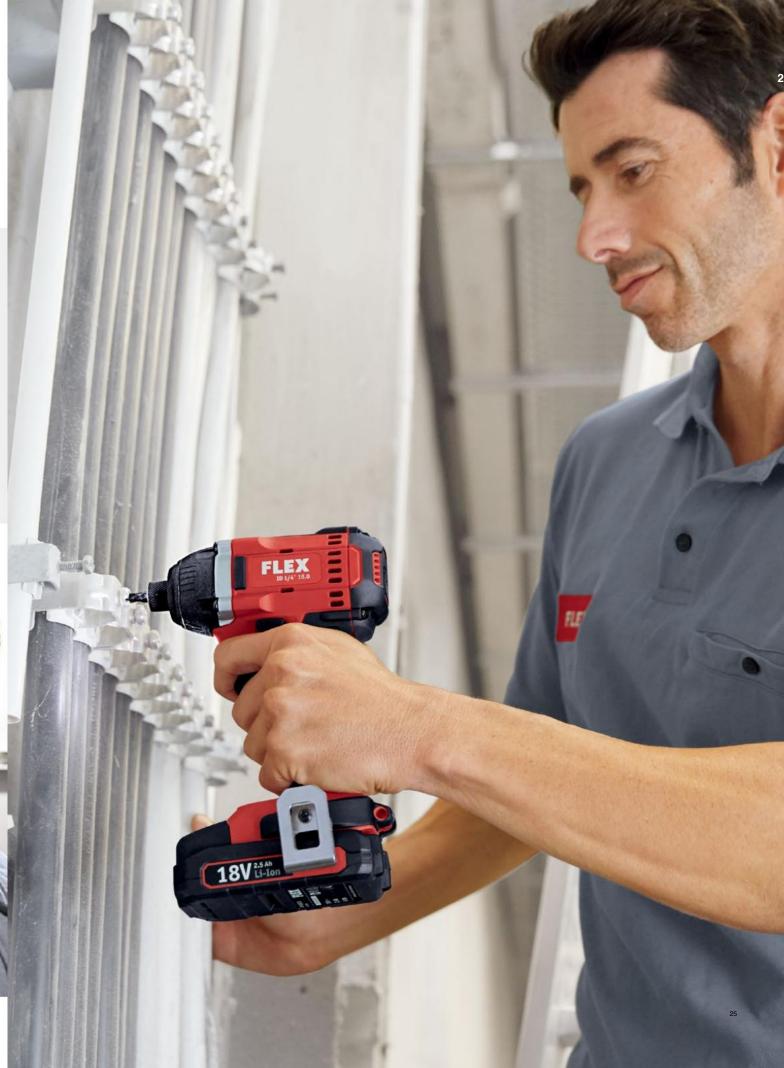

### ID 1/4" 18.0-EC

#### 18V lithium battery brushless screwdriver

ushless motor, three-speed torque adjustment,

nomport hady

| Collet Specification | 6.35 (1/4") mm           |
|----------------------|--------------------------|
| Bolt Specification   | M6-M14                   |
| No-load Speed        | 0-2500 rpm 0-3300 times/ |
| Shock Frequency      | min 200 N·m 1.1 kg       |
|                      |                          |