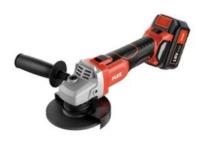

### FX3181A-Z

| with high speed, ergonomic design,      |                                                     |
|-----------------------------------------|-----------------------------------------------------|
| comfortable operation and low vibration |                                                     |
| Disc Diameter                           | 115- 125mm 16mm                                     |
| Output Shaft                            |                                                     |
| No-Load Speed                           | 3500/5000/7000/10000 rpm 320mm 105mm 80mm 1.9kg sid |
| Length Width                            | switch                                              |
| Height Weight                           |                                                     |
| (excluding                              |                                                     |