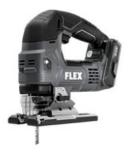

### FX2231-Z

| 24V Lithium Electric Brushless D Handle           |  |
|---------------------------------------------------|--|
| Jigsaw Precise Cut, Quick Blade Change, LED Light |  |

| Stroke                 | 25mm                           |
|------------------------|--------------------------------|
| No-load Stroke Speed   | 0-3500 strokes/min Metal: 10mm |
| Cut Material Thickness | Aluminium: 20mm                |
|                        | Wood: 120mm 245mm              |
|                        | 76.6mm 204.8mm 2.3kg           |
| Length                 |                                |
| width                  |                                |
| height                 |                                |