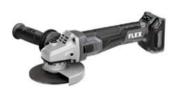

### FX3171A-Z

| 24V lithium battery brushless angle grinder |                                                     |
|---------------------------------------------|-----------------------------------------------------|
| with high speed, ergonomic design,          |                                                     |
| comfortable operation and low vibration     |                                                     |
|                                             |                                                     |
| Disc Diameter                               | 115 - 125 mm 16 mm                                  |
| Output Shaft                                |                                                     |
| Dimensions No-                              | 3500/5000/7000/10000 rpm 320 mm 105 mm 80 mm 1.9 kg |
| Load Speed Length                           |                                                     |
| Width Height Weight                         |                                                     |
| (excluding battery                          |                                                     |
| pack)                                       |                                                     |

### FX3181A-Z

| with high speed, ergonomic design,      |                                                     |
|-----------------------------------------|-----------------------------------------------------|
| comfortable operation and low vibration |                                                     |
| Disc Diameter                           | 115- 125mm 16mm                                     |
| Output Shaft                            |                                                     |
| No-Load Speed                           | 3500/5000/7000/10000 rpm 320mm 105mm 80mm 1.9kg sid |
| Length Width                            | switch                                              |
| Height Weight                           |                                                     |
| (excluding                              |                                                     |