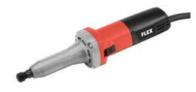

#### H 5-28 6

#### switch straight grinder slend

front handle, small size chuck for fine

grinding

| 28000 rpm 6mm 25mm |
|--------------------|
| 1.6kg              |
| side switch        |
|                    |
|                    |