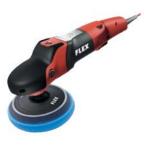

# PE 14-1 180 Self-balancing precision polishing machine

| input power                 | 1400 wat     |
|-----------------------------|--------------|
| Polishing Disc Max Diameter | 250 mm       |
| Adapter Disc Max Diameter   | 180 mm       |
| No-Load Speed Adapter       | 250-1350 rpm |
| Bolt                        | M14          |
| Dimensions (LxH)            | 402x117 mm   |
| weight                      | 2.3 kg       |

### PE 14-2 150

| input power                           | 1400 wat     |
|---------------------------------------|--------------|
| Maximum diameter of polishing         | 200 mm       |
| disc Maximum diameter of adapter disc | 150 mm       |
| no-load speed                         | 600-2100 rpm |
| Adapter bolt                          | M14          |
| Dimensions (LxH)                      | 402x117 mm   |
| weight                                | 2.3 kg       |