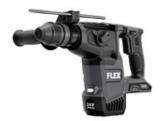

### FX1531-1C

24V lithium battery brushless

hamma compact and lightweight design, high efficiency, brushless motor, long battery life

| No-load speed,           | 0-1400 rpm     |
|--------------------------|----------------|
| impact                   | 0-4500 cycles/ |
| frequency,               | min 1.7        |
| impact energy,           | joules 22 mm   |
| drilling diameter,       | SDS-plus       |
| chuck device,            | 281 mm         |
| length, width,           | 81 mm          |
| height, weight           | 197.4 mm       |
| (excluding battery pack) | 2.1 kg         |