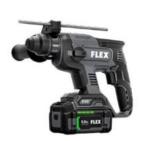

### FX1351-2A

| 24V Lithium Electric Brushless Impact           |
|-------------------------------------------------|
| Driver Compact design, can be operated in small |
| spaces, long battery life and high torque       |

| No-load speed,                  | 0-3400 rpm 0-4000 cycles/ |
|---------------------------------|---------------------------|
| impact                          | min 203 Nm 6 mm 131 mm    |
| frequency,                      | 77 mm 205                 |
| maximum                         | mm 1.1 kg                 |
| torque, chuck                   |                           |
| diameter, length,               |                           |
| width, height,                  |                           |
| weight (excluding battery pack) |                           |