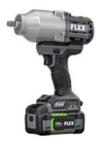

### FX1471-1C

### 24V lithium battery brushless impact wrench

vith high torque, comfortable control, 3-speed adjustable

No-load speed Gear: 0-500 rpm 2
Gear: 0-1000 rpm

Shock frequency,
maximum tightening
torque, maximum
disassembly torque, chuck
specifications, length,
width, height, weight
(excluding battery pack)