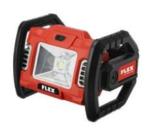

### FX5131-Z

| The 24V lithium battery work light has                                   |                                |
|--------------------------------------------------------------------------|--------------------------------|
| high brightness, and the lamp head can be rotated 360 degrees and can be |                                |
| adjusted to accurately illuminate the work area.                         |                                |
|                                                                          |                                |
| Brightness                                                               | 2000 lumens                    |
| value Endurance                                                          | 5.0Ah battery pack 5 hours 360 |
| time Rotation                                                            | degrees                        |
| angle Weight (excluding battery pack)                                    | 2.6 kg                         |