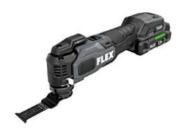

### FX4111-1A

| 24V lithium battery brushless multi-function tool            |  |
|--------------------------------------------------------------|--|
| as fast cutting speed, high efficiency, comfortable control, |  |

| Swing                    | 10000-20000 times/min 4 degrees (2 |
|--------------------------|------------------------------------|
| Frequency                | degrees left and right) 310        |
| Swing Angle              | mm 74.4 mm                         |
| Length Width             | 101 mm 1.3 kg                      |
| Height Weight            |                                    |
| (excluding battery pack) |                                    |
| •                        |                                    |