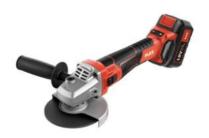

### FX3171A-Z

| 24V lithium battery brushless angle grinder |                                                     |
|---------------------------------------------|-----------------------------------------------------|
| with high speed, ergonomic design,          |                                                     |
| comfortable operation and low vibration     |                                                     |
|                                             |                                                     |
| Disc Diameter                               | 115 - 125 mm 16 mm                                  |
| Output Shaft                                |                                                     |
| Dimensions No-                              | 3500/5000/7000/10000 rpm 320 mm 105 mm 80 mm 1.9 kg |
| Load Speed Length                           |                                                     |
| Width Height Weight                         |                                                     |
| (excluding battery                          |                                                     |
| pack)                                       |                                                     |

### FX3181A-Z

| with high speed, ergonomic design,      |                                                     |
|-----------------------------------------|-----------------------------------------------------|
| comfortable operation and low vibration |                                                     |
| Disc Diameter                           | 115- 125mm 16mm                                     |
| Output Shaft                            |                                                     |
| No-Load Speed                           | 3500/5000/7000/10000 rpm 320mm 105mm 80mm 1.9kg sid |
| Length Width                            | switch                                              |
| Height Weight                           |                                                     |
| (excluding                              |                                                     |