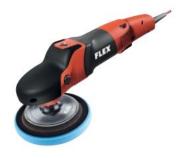

# PE 14-1 180 Self-balancing precision polishing machine

| input power                 | 1400 wat     |
|-----------------------------|--------------|
| Polishing Disc Max Diameter | 250 mm       |
| Adapter Disc Max Diameter   | 180 mm       |
| No-Load Speed Adapter       | 250-1350 rpm |
| Bolt                        | M14          |
| Dimensions (LxH)            | 402x117 mm   |
| weight                      | 2.3 kg       |

### PE 14-2 150

| input power                           | 1400 wat     |
|---------------------------------------|--------------|
| Maximum diameter of polishing         | 200 mm       |
| disc Maximum diameter of adapter disc | 150 mm       |
| no-load speed                         | 600-2100 rpm |
| Adapter bolt                          | M14          |
| Dimensions (LxH)                      | 402x117 mm   |
| weight                                | 2.3 kg       |